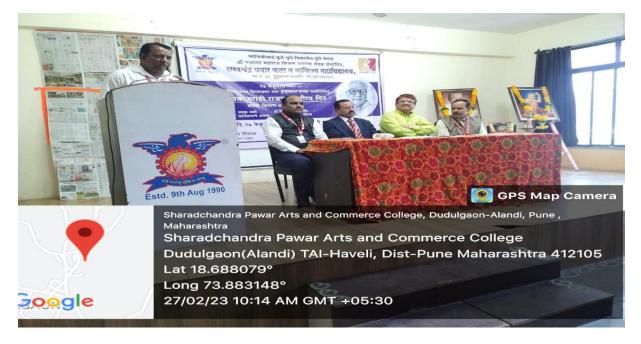

#### कार्यक्रम पत्रिका

जागतिक मराठी भाषा गौरवदिन २७ फेब्रुवारी कविश्रेष्ठ, विष्णु वामन शिरवाडकी कुसुमाग्रज यांच्या जयंतीनिमित्त, 'मराठी भाषापढील आव्हाने' व्याख्यान

#### मराठी विभाग आयोजित

सोमवार, दि. २७/०२/२०२३

वेळ: स. ०९:०० ते ११:०० वा.

स्त्रसंचालन

: प्रा. परमेश्वर भताशे

कार्यक्रमाचे अध्यक्ष

: प्राचार्य डॉ. हंसराज थोरात

प्रास्ताविक

: डॉ. पांड्रंग मिसाळ

दीपप्रज्वलन व प्रतिमापूजन

: सर्व उपस्थित मान्यवरांच्या शुभहस्ते

प्रमुख पाहुण्यांचा परिचय,व स्वागत: प्रा.कैलास अस्तरकर : डॉ. शिवाजी एंडाईत

व्याख्याते

(मराठी विभाग, कला व वाणिज्य महाविद्यालय चाकण,पुणे.)

कार्यक्रमाचे अध्यक्ष मनोगत

: प्राचार्य डॉ. हंसराज थोरात

(शरदचंद्र पवार कला व वाणिज्य महाविद्यालय)

मुख्य उपस्थिती

: मा. श्री. मयुर ढमाले, खजिनदार

आभार प्रदर्शन

(श्री गजानन महाराज शिक्षण प्रसारक मंडळ)

प्रा. संजीव कांबळे

(सहाय्यक प्रा. मराठी विभाग व परीक्षा विभाग प्रमुख)

समारोप

: सामुदायिक पसायदान

डॉ.पांड्रंग मिसाळ (प्रमुख, मराठी विभाग)

प्राचार्य डॉ. हंसराज थोरात (शरदचंद्र पवार कला व वाणिज्य महाविद्यालय)

(Affiliated to Savitribai Phule Pune University, Recognized by Govt. of Maharashtra)

### Jagtik Marathi Bhasha Din

Date-27-02-2023 Time: 9.00 am to 11.00 am

Moderator : Prof. Parmeshwer Batashe

Program Chair : Principal Dr. Hansraj Thorat

Introduction : Dr.Pandurang Misal

Lighting of the lamp and idol worship : All the dignitaries present are auspicious

Introduction of Key Speakers : Prof. Kailas Asterkar

Key Speaker : Dr. Shivaji Endait

(HOD Marathi Dept.Arts and Commerce College, Chakan)

Expression of thanks : Prof. Sanjiv kamble

PRINCIPAL
Sharadchandra Pawar Arts & Commerce College
Dudulgaon (Alandi), Pune