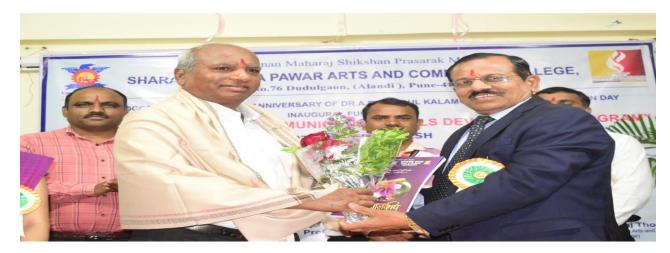

Photos of Spoken English and Communication Skills Development

(Affiliated to Savitribai Phule Pune University, Recognized by Govt. of Maharashtra)

रावनम न्युज। आळदी

श्री गजानन महाराज शिक्षण प्रसारक मंडळ संबत्तित, शरदवंद्र पवार कला आणि वाणिज्य महाविद्यालय डुट्टळगाव या ठिकाणी भारतरल डॉ.ए. पी. जे. अन्द्रत कलाम यांच्या जयंती व वाचन प्रेरणा दिनाचे औचित्य साधून इंग्रजी विभागाच्यावतीने स्पोकन इंग्लिश व कम्युनिकेशन स्किल डेव्हलपमेंट कार्यक्रमा अंतर्गत व्याख्यानाचे आयोजन करण्यात आले होते.या कार्यक्रमाची सुरुवात दिएप्रज्वलन व कल्पना राठोड, वैष्णवी इप्पर, मनीषा टाकडा व काजल फुंद्रसे यांच्या स्वागत गीताने झाली,प्रास्ताविक करतांना इंग्रजी विभाग प्रमुख डॉ. छाया जोशी यांनी कार्यक्रमाचा उद्देश व ध्येप स्विस्तर स्पष्ट करून पाहुण्यांचा परिचय करून दिला. या कार्यक्रमाचे सूत्रसंचालन व एंड ऑन कोर्सची माहिती प्रा. विश्वनाथ व्यवहारे यांनी सविस्तर करून दिली.

याप्रसंगी मनोगत व्यक्त करतांना प्रमुख पाहुणे डॉ. अर्जुन जाधव – माजी इंग्नजी विभागप्रमुख, फर्णुसन कॉलेज, पुणे यांनी खालेप व महाविद्यालयीन जीवनातील आठवणी व प्रसंग व्यक्त करीत आत्मविश्वास हा कथा। प्रकार जीवन घडवितो हे विविध उदाहरणांचे दाखले देत मार्गदर्शन केले. इंग्नजी भाषा शिकतांना कोणत्या महत्वपूर्ण वावी आत्मसात केल्या पाहिजेत हे सागून घर वांधण्यासाठी जसे विविध साहित्य लागते त्याच पद्धतीने इंग्नजी भाषा शिकण्यासाठी खद्धा सह कथी विविध घटकांची आवश्यकता असते यावावत सविस्तर मत मांडले. आधुनिक काळात स्पर्धेच्या पुगात टिकायचे असेल तर इंग्नजी या भाषेला अवगत करण्याची आवश्यकता व्यक्त करून कोणतेही कार्य मनापासून केले तर ते निश्चितच पूर्ण होते त्यासाठी जिद्द, प्रयत्न व विकाटीची कथी आवश्यकता आहे यासदर्भात सविस्तर विवेचन केले.

अध्यक्षीय मनोगत व्यक्त करतांना महाविद्यातयाचे प्राचार्य डॉ. हंसराज धोरात यांनी सद्यस्थित हजारो विद्यार्थी भाषेवरील प्रभुत्वामुळे स्वीकृतीमुळे कसे विविध क्षेत्रात यश मिळवित आहेत. यावर भाष्य करीत मातभाषा, राष्ट्रभाषा व आंतरराष्ट्रीय भाषा