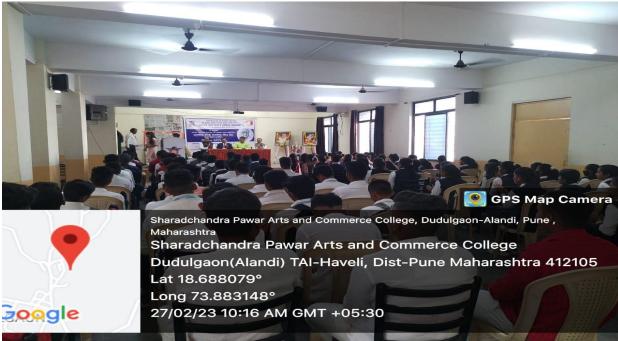

#### कार्यक्रम पत्रिका

जागतिक मराठी भाषा गौरवदिन २७ फेब्रुवारी कविश्रेष्ठ, विष्णु वामन शिरवाडकी कुसुमाग्रज यांच्या जयंतीनिमित्त, 'मराठी भाषापढील आव्हाने' व्याख्यान

#### मराठी विभाग आयोजित

सोमवार, दि. २७/०२/२०२३

वेळ: स. ०९:०० ते ११:०० वा.

स्त्रसंचालन

: प्रा. परमेश्वर भताशे

कार्यक्रमाचे अध्यक्ष

: प्राचार्य डॉ. हंसराज थोरात

प्रास्ताविक

: डॉ. पांड्रंग मिसाळ

दीपप्रज्वलन व प्रतिमापूजन

: सर्व उपस्थित मान्यवरांच्या शुभहस्ते

प्रमुख पाहुण्यांचा परिचय,व स्वागत: प्रा.कैलास अस्तरकर : डॉ. शिवाजी एंडाईत

व्याख्याते

(मराठी विभाग, कला व वाणिज्य महाविद्यालय चाकण,पुणे.)

कार्यक्रमाचे अध्यक्ष मनोगत

: प्राचार्य डॉ. हंसराज थोरात

(शरदचंद्र पवार कला व वाणिज्य महाविद्यालय)

मुख्य उपस्थिती

: मा. श्री. मयुर ढमाले, खजिनदार

आभार प्रदर्शन

(श्री गजानन महाराज शिक्षण प्रसारक मंडळ)

प्रा. संजीव कांबळे

(सहाय्यक प्रा. मराठी विभाग व परीक्षा विभाग प्रमुख)

समारोप

: सामुदायिक पसायदान

डॉ.पांड्रंग मिसाळ (प्रमुख, मराठी विभाग)

प्राचार्य डॉ. हंसराज थोरात (शरदचंद्र पवार कला व वाणिज्य महाविद्यालय)

(Affiliated to Savitribai Phule Pune University, Recognized by Govt. of Maharashtra)

### Jagtik Marathi Bhasha Din

Date-27-02-2023 Time: 9.00 am to 11.00 am

Moderator : Prof. Parmeshwer Batashe

Program Chair : Principal Dr. Hansraj Thorat

Introduction : Dr.Pandurang Misal

Lighting of the lamp and idol worship : All the dignitaries present are auspicious

Introduction of Key Speakers : Prof. Kailas Asterkar

Key Speaker : Dr. Shivaji Endait

(HOD Marathi Dept.Arts and Commerce College, Chakan)

Expression of thanks : Prof. Sanjiv kamble

PRINCIPAL
Sharadchandra Pawar Arts & Commerce College
Dudulgaon (Alandi), Pune