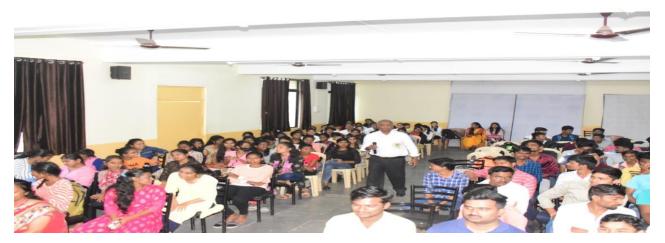

### शरदचंद्र पवार महाविद्यालयात शिवस्वराज्यभिषेक दिन संपन्न

आळंदी: शरदचंद्र पवार कता आणि वाणिज्य महाविद्यातय, ङुङ्कगाव आळंदी, पुणे या ठिकाणी राष्ट्रीय सेवा योजना, विद्याधीं विकास मंडळ यांच्या संयुक्त विद्यमाने शिवस्वराज्यभिषेक दिनाचे औचित्य साधून गीतगायन, पोवाडा व व्याख्यानाचे आयोजन करण्यात आते होते. कार्यक्रमाची सुरुवात दिपप्रज्वतन, प्रतिमापूजन आणि कु.पायल घोडके हिच्या स्वागत गीताने झाती. पाह ण्यांचा परिचय प्रा. केतास अस्तरकर यांनी करून दिला.

या कार्यक्रमाचे प्रमुख पाहुणे व व्याख्याते प्रा. परमेश्वर भताखे- इतिहास विभाग प्रमुख यांनी शिवस्वराज्यभिषेक साजरा करण्या ची कारणे व या दिवसाचे महत्व विस्ताराने मांडून शहाजी महाराजांचे स्वप्र छत्रपती शिवाजी महाराजांनी कसे पूर्ण केले यावावत सखोल मार्गदर्शन केले. स्वप्राला प्रत्यक्षात उत्तरविणे म्हणजेच वास्तव असून स्वप्र आणि वास्तव यात वाद झाल्याशिवाय वास्त व हे श्रेष्ठ ठरू शकत नाही है विविध उदाहरणे देत स्पष्ट केले. छत्रपती शिवाजी महाराज क्षत्रिय नसल्याने त्यांना आलेल्या अनंत समस्या व त्या समस्यांची त्यांनी कथी सोडवणूक केली, याचे स्पष्टीकरण केले. तसेच क्षेत्रीय नसलेली व्यक्तीसुद्धा राजा होऊ श कते है त्यांनी आपल्या कार्यकर्तृत्वाने दाखवून दिले. छत्रपती शिवाजी महाराजा कडे न्यापप्रियता, लोककल्याण, न्यायनिवाडा, दानशूरता, समय सूचकता व निसर्गप्रेमी है किती अनमोल गुण होते हे स्पष्ट करीत प्रत्येक तरुणाने आज त्यांच्या गुणांचा वसा आणि वारसा चालण्याची गरज व्यक्त केली.