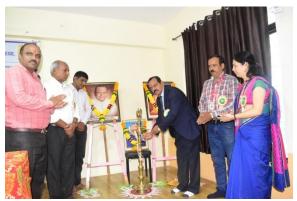

**Lighting of the lamp and idol worship** : All the dignitaries

Introduction of Key Speakers : Prof. Kailash Asterkar (H.O.D.of Arts)

Key Speaker - : Prof. Parmeshwar Bhatashe

Vote of thanks : Prof. Prerna Patil

Conclusion : Pasaydan

(Affiliated to Savitribai Phule Pune University, Recognized by Govt. of Maharashtra)

Lighting of the lamp at Shivrajyabhishek Din

Chief Guest Guidance at Shivrajyabhishek Din

(Affiliated to Savitribai Phule Pune University, Recognized by Govt. of Maharashtra)

### शरदचंद्र पवार महाविद्यालयात शिवस्वराज्यभिषेक दिन संपन्न

आळंदी: शरदचंद्र पवार कता आणि वाणिज्य महाविद्यातय, ङुङ्कगाव आळंदी, पुणे या ठिकाणी राष्ट्रीय सेवा योजना, विद्याधीं विकास मंडळ यांच्या संयुक्त विद्यमाने शिवस्वराज्यभिषेक दिनाचे औचित्य साधून गीतगायन, पोवाडा व व्याख्यानाचे आयोजन करण्यात आते होते. कार्यक्रमाची सुरुवात दिपप्रज्वतन, प्रतिमापूजन आणि कु.पायल घोडके हिच्या स्वागत गीताने झाती. पाह ण्यांचा परिचय प्रा. केतास अस्तरकर यांनी करून दिला.