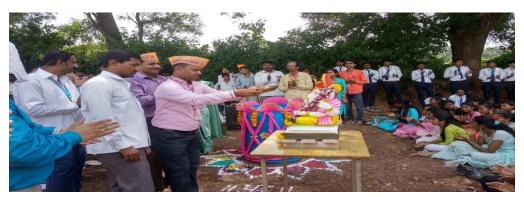

Conclusion : Pasaydan

(Affiliated to Savitribai Phule Pune University, Recognized by Govt. of Maharashtra)

Lighting of the lamp at Shivrajyabhishek Din

Chief Guest Guidance at Shivrajyabhishek Din

(Affiliated to Savitribai Phule Pune University, Recognized by Govt. of Maharashtra)

### शरदचंद्र पवार महाविद्यालयात शिवस्वराज्यभिषेक दिन संपन्न

आळंदी: शरदचंद्र पवार कता आणि वाणिज्य महाविद्यातय, ङुङ्कगाव आळंदी, पुणे या ठिकाणी राष्ट्रीय सेवा योजना, विद्याधीं विकास मंडळ यांच्या संयुक्त विद्यमाने शिवस्वराज्यभिषेक दिनाचे औचित्य साधून गीतगायन, पोवाडा व व्याख्यानाचे आयोजन करण्यात आते होते. कार्यक्रमाची सुरुवात दिपप्रज्वतन, प्रतिमापूजन आणि कु.पायल घोडके हिच्या स्वागत गीताने झाती. पाह ण्यांचा परिचय प्रा. केतास अस्तरकर यांनी करून दिला.

या कार्यक्रमाचे प्रमुख पाहुणे व व्याख्याते प्रा. परमेश्वर भताखे- इतिहास विभाग प्रमुख यांनी शिवस्वराज्यभिषेक साजरा करण्या ची कारणे व या दिवसाचे महत्व विस्ताराने मांडून शहाजी महाराजांचे स्वप्र छत्रपती शिवाजी महाराजांनी कसे पूर्ण केले यावावत सखोल मार्गदर्शन केले. स्वप्राला प्रत्यक्षात उत्तरविणे म्हणजेच वास्तव असून स्वप्र आणि वास्तव यात वाद झाल्याशिवाय वास्त व हे श्रेष्ठ ठरू शकत नाही है विविध उदाहरणे देत स्पष्ट केले. छत्रपती शिवाजी महाराज क्षत्रिय नसल्याने त्यांना आलेल्या अनंत समस्या व त्या समस्यांची त्यांनी कथी सोडवणूक केली, याचे स्पष्टीकरण केले. तसेच क्षेत्रीय नसलेली व्यक्तीसुद्धा राजा होऊ श कते है त्यांनी आपल्या कार्यकर्तृत्वाने दाखवून दिले. छत्रपती शिवाजी महाराजा कडे न्यापप्रियता, लोककल्याण, न्यायनिवाडा, दानशूरता, समय सूचकता व निसर्गप्रेमी है किती अनमोल गुण होते हे स्पष्ट करीत प्रत्येक तरुणाने आज त्यांच्या गुणांचा वसा आणि वारसा चालण्याची गरज व्यक्त केली.