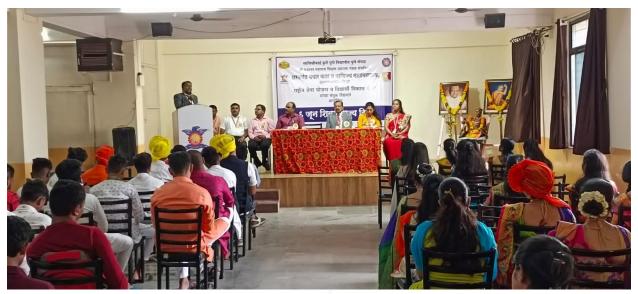

#### INAUGURAL FUNCTION

Inaugural function of Spoken English and Communication Skills Development Program organized on 4<sup>th</sup> October 2022 for F.Y.B.A./F.Y.B.COM./F.Y.B.B.A.(CA) students by Department of English.

Day & Date: Tuesday 04/10/2022 Time: 09:00am To 12.00am

Anchor : Prof. Vishwanath Vyavahare

❖ Introduction : Dr. Chhaya Joshi
 ❖ Lamp Lightening : All the Dignitaries

Chairperson : Prin. Dr. Hansraj Thorat

Chief Guest :

Special Guest: : Mr.Mayur Dhamale

(The Treasurer, Shri Gajanan Maharaj Shikshan Prasarak Mandal)

Information of Other courses: Prof. Vishwanath Vyavahare

Information of Chief Guest : Prof. Seema Salunke

Speech of Chief Guest :

Students Feedback :

Speech of Chairperson: Prin. Dr.Hansraj Thorat

Vote of thanks- Prof. Pravin Dolas

(Affiliated to Savitribai Phule Pune University, Recognized by Govt. of Maharashtra)

Photos of Spoken English and Communication Skills Development

(Affiliated to Savitribai Phule Pune University, Recognized by Govt. of Maharashtra)

रावनम न्युज। आळदी

श्री गजानन महाराज शिक्षण प्रसारक मंडळ संबत्तित, शरदवंद्र पवार कला आणि वाणिज्य महाविद्यालय डुट्टळगाव या ठिकाणी भारतरल डॉ.ए. पी. जे. अन्द्रत कलाम यांच्या जयंती व वाचन प्रेरणा दिनाचे औचित्य साधून इंग्रजी विभागाच्यावतीने स्पोकन इंग्लिश व कम्युनिकेशन स्किल डेव्हलपमेंट कार्यक्रमा अंतर्गत व्याख्यानाचे आयोजन करण्यात आले होते.या कार्यक्रमाची सुरुवात दिएप्रज्वलन व कल्पना राठोड, वैष्णवी इप्पर, मनीषा टाकडा व काजल फुंद्रसे यांच्या स्वागत गीताने झाली,प्रास्ताविक करतांना इंग्रजी विभाग प्रमुख डॉ. छाया जोशी यांनी कार्यक्रमाचा उद्देश व ध्येप स्विस्तर स्पष्ट करून पाहुण्यांचा परिचय करून दिला. या कार्यक्रमाचे सूत्रसंचालन व एंड ऑन कोर्सची माहिती प्रा. विश्वनाथ व्यवहारे यांनी सविस्तर करून दिली.