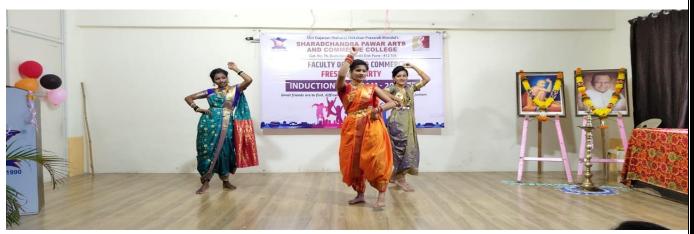

#### INAUGURAL FUNCTION

Inaugural function of Spoken English and Communication Skills Development Program organized on 4<sup>th</sup> October 2022 for F.Y.B.A./F.Y.B.COM./F.Y.B.B.A.(CA) students by Department of English.

Photos of Spoken English and Communication Skills Development

(Affiliated to Savitribai Phule Pune University, Recognized by Govt. of Maharashtra)

रावनम न्युज। आळदी

श्री गजानन महाराज शिक्षण प्रसारक मंडळ संबत्तित, शरदवंद्र पवार कला आणि वाणिज्य महाविद्यालय डुट्टळगाव या ठिकाणी भारतरल डॉ.ए. पी. जे. अन्द्रत कलाम यांच्या जयंती व वाचन प्रेरणा दिनाचे औचित्य साधून इंग्रजी विभागाच्यावतीने स्पोकन इंग्लिश व कम्युनिकेशन स्किल डेव्हलपमेंट कार्यक्रमा अंतर्गत व्याख्यानाचे आयोजन करण्यात आले होते.या कार्यक्रमाची सुरुवात दिएप्रज्वलन व कल्पना राठोड, वैष्णवी इप्पर, मनीषा टाकडा व काजल फुंद्रसे यांच्या स्वागत गीताने झाली,प्रास्ताविक करतांना इंग्रजी विभाग प्रमुख डॉ. छाया जोशी यांनी कार्यक्रमाचा उद्देश व ध्येप स्विस्तर स्पष्ट करून पाहुण्यांचा परिचय करून दिला. या कार्यक्रमाचे सूत्रसंचालन व एंड ऑन कोर्सची माहिती प्रा. विश्वनाथ व्यवहारे यांनी सविस्तर करून दिली.