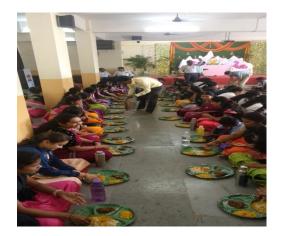

### विद्यार्थ्यांसाठी सूचना

आपल्या महाविद्यालयातील सर्व वर्गातील विद्यार्थ्यांना कळविण्यात येते कि शैक्षणिक वर्ष 2022-23 दि.02/08/2023 रोजी आपल्या महाविद्यालयात गणेश विसर्जन आयोजित करण्यात आला आहे .तरी विद्यार्थ्यांनी उपस्थित रहावे याची नोंद घ्यावी.

(Affiliated to Savitribai Phule Pune University, Recognized by Govt. of Maharashtra)

| Shri Gajanan Maharaj Shikshan Prasarak mandal's Sharadchandra Pawar Arts and Commerce College, Dudulgaon (Alandi) Pune.                                                                            |                                                   |
|----------------------------------------------------------------------------------------------------------------------------------------------------------------------------------------------------|---------------------------------------------------|
| Notice for students                                                                                                                                                                                |                                                   |
| Students of all classes in our college are hereby informed that for the year 2022-23 a Ganesh Festival has been organized in our college on However, students should note to attend & Participate. |                                                   |
| PRIN Sharadchandra Pawar A Dudulgaon (                                                                                                                                                             | CIPAL<br>Arts & Commerce College<br>Alandi), Pune |

(Affiliated to Savitribai Phule Pune University, Recognized by Govt. of Maharashtra)

**Ganesh Festival** 

(Affiliated to Savitribai Phule Pune University, Recognized by Govt. of Maharashtra)