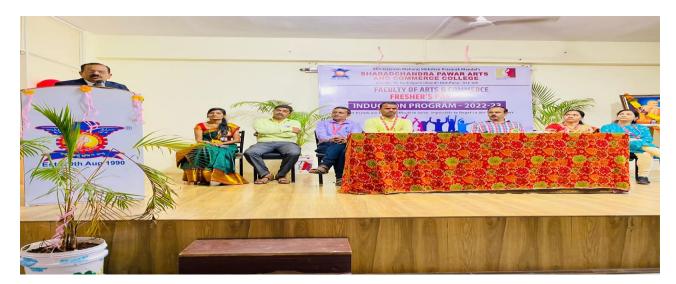

#### INAUGURAL FUNCTION

Inaugural function of Spoken English and Communication Skills Development Program organized on 4<sup>th</sup> October 2022 for F.Y.B.A./F.Y.B.COM./F.Y.B.B.A.(CA) students by Department of English.

Day & Date: Tuesday 04/10/2022 Time: 09:00am To 12.00am

Anchor : Prof. Vishwanath Vyavahare

❖ Introduction : Dr. Chhaya Joshi
 ❖ Lamp Lightening : All the Dignitaries

Chairperson : Prin. Dr. Hansraj Thorat

Chief Guest :

Special Guest: : Mr.Mayur Dhamale

(The Treasurer, Shri Gajanan Maharaj Shikshan Prasarak Mandal)

Information of Other courses: Prof. Vishwanath Vyavahare

Information of Chief Guest : Prof. Seema Salunke

Speech of Chief Guest :

Students Feedback :

Speech of Chairperson: Prin. Dr.Hansraj Thorat

Vote of thanks- Prof. Pravin Dolas

(Affiliated to Savitribai Phule Pune University, Recognized by Govt. of Maharashtra)