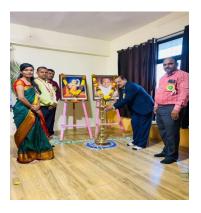

### शिवराज्यभिषेक दिन

शनिवार , दि.06-06-2022 वेळ : 9.00 ते 11.00.वा

सूत्रसंचालन : प्रा. दिलीप बारी

कार्यक्रमाचे अध्यक्ष : प्राचार्य डॉ. हंसराज थोरात

प्रास्ताविक : डॉ. रणजित कदम

दीपप्रज्वलन व प्रतिमा पूजन : सर्व उपस्थित मान्यवरांच्या शुभहस्ते

### **Program Details**

Shivrajyabhishek Din

Saturday, 06-06-2022 Time: 9.00 am to 11.00 am

Anchor Person : Prof. Dileep Bari

Program Chairperson : Principal Dr. Hansraj Thorat

Introduction : Dr. Ranjit Kadam

**Lighting of the lamp and idol worship** : All the dignitaries

Introduction of Key Speakers : Prof. Kailash Asterkar (H.O.D.of Arts)

Key Speaker - : Prof. Parmeshwar Bhatashe

Vote of thanks : Prof. Prerna Patil

Conclusion : Pasaydan

(Affiliated to Savitribai Phule Pune University, Recognized by Govt. of Maharashtra)

Lighting of the lamp at Shivrajyabhishek Din

Chief Guest Guidance at Shivrajyabhishek Din

(Affiliated to Savitribai Phule Pune University, Recognized by Govt. of Maharashtra)