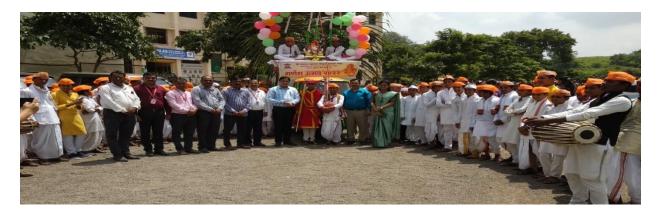

### शिवराज्यभिषेक दिन

शनिवार , दि.06-06-2022 वेळ : 9.00 ते 11.00.वा

सूत्रसंचालन : प्रा. दिलीप बारी

कार्यक्रमाचे अध्यक्ष : प्राचार्य डॉ. हंसराज थोरात

प्रास्ताविक : डॉ. रणजित कदम

दीपप्रज्वलन व प्रतिमा पूजन : सर्व उपस्थित मान्यवरांच्या शुभहस्ते

### **Program Details**

Shivrajyabhishek Din

Saturday, 06-06-2022 Time: 9.00 am to 11.00 am

Anchor Person : Prof. Dileep Bari

Program Chairperson : Principal Dr. Hansraj Thorat

Introduction : Dr. Ranjit Kadam

### शरदचंद्र पवार महाविद्यालयात शिवस्वराज्यभिषेक दिन संपन्न

आळंदी: शरदचंद्र पवार कता आणि वाणिज्य महाविद्यातय, ङुङ्कगाव आळंदी, पुणे या ठिकाणी राष्ट्रीय सेवा योजना, विद्याधीं विकास मंडळ यांच्या संयुक्त विद्यमाने शिवस्वराज्यभिषेक दिनाचे औचित्य साधून गीतगायन, पोवाडा व व्याख्यानाचे आयोजन करण्यात आते होते. कार्यक्रमाची सुरुवात दिपप्रज्वतन, प्रतिमापूजन आणि कु.पायल घोडके हिच्या स्वागत गीताने झाती. पाह ण्यांचा परिचय प्रा. केतास अस्तरकर यांनी करून दिला.

या कार्यक्रमाचे प्रमुख पाहुणे व व्याख्याते प्रा. परमेश्वर भताखे- इतिहास विभाग प्रमुख यांनी शिवस्वराज्यभिषेक साजरा करण्या ची कारणे व या दिवसाचे महत्व विस्ताराने मांडून शहाजी महाराजांचे स्वप्र छत्रपती शिवाजी महाराजांनी कसे पूर्ण केले यावावत सखोल मार्गदर्शन केले. स्वप्राला प्रत्यक्षात उत्तरविणे म्हणजेच वास्तव असून स्वप्र आणि वास्तव यात वाद झाल्याशिवाय वास्त व हे श्रेष्ठ ठरू शकत नाही है विविध उदाहरणे देत स्पष्ट केले. छत्रपती शिवाजी महाराज क्षत्रिय नसल्याने त्यांना आलेल्या अनंत समस्या व त्या समस्यांची त्यांनी कथी सोडवणूक केली, याचे स्पष्टीकरण केले. तसेच क्षेत्रीय नसलेली व्यक्तीसुद्धा राजा होऊ श कते है त्यांनी आपल्या कार्यकर्तृत्वाने दाखवून दिले. छत्रपती शिवाजी महाराजा कडे न्यापप्रियता, लोककल्याण, न्यायनिवाडा, दानशूरता, समय सूचकता व निसर्गप्रेमी है किती अनमोल गुण होते हे स्पष्ट करीत प्रत्येक तरुणाने आज त्यांच्या गुणांचा वसा आणि वारसा चालण्याची गरज व्यक्त केली.