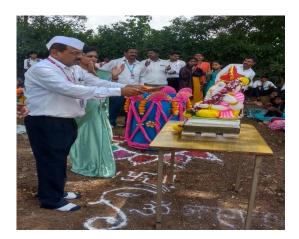

Conclusion : Pasaydan

(Affiliated to Savitribai Phule Pune University, Recognized by Govt. of Maharashtra)

Lighting of the lamp at Shivrajyabhishek Din

Chief Guest Guidance at Shivrajyabhishek Din

(Affiliated to Savitribai Phule Pune University, Recognized by Govt. of Maharashtra)

### शरदचंद्र पवार महाविद्यालयात शिवस्वराज्यभिषेक दिन संपन्न

आळंदी: शरदचंद्र पवार कता आणि वाणिज्य महाविद्यातय, ङुङ्कगाव आळंदी, पुणे या ठिकाणी राष्ट्रीय सेवा योजना, विद्याधीं विकास मंडळ यांच्या संयुक्त विद्यमाने शिवस्वराज्यभिषेक दिनाचे औचित्य साधून गीतगायन, पोवाडा व व्याख्यानाचे आयोजन करण्यात आते होते. कार्यक्रमाची सुरुवात दिपप्रज्वतन, प्रतिमापूजन आणि कु.पायल घोडके हिच्या स्वागत गीताने झाती. पाह ण्यांचा परिचय प्रा. केतास अस्तरकर यांनी करून दिला.

या कार्यक्रमाचे प्रमुख पाहुणे व व्याख्याते प्रा. परमेश्वर भताखे- इतिहास विभाग प्रमुख यांनी शिवस्वराज्यभिषेक साजरा करण्या ची कारणे व या दिवसाचे महत्व विस्ताराने मांडून शहाजी महाराजांचे स्वप्र छत्रपती शिवाजी महाराजांनी कसे पूर्ण केले यावावत सखोल मार्गदर्शन केले. स्वप्राला प्रत्यक्षात उत्तरविणे म्हणजेच वास्तव असून स्वप्र आणि वास्तव यात वाद झाल्याशिवाय वास्त व हे श्रेष्ठ ठरू शकत नाही है विविध उदाहरणे देत स्पष्ट केले. छत्रपती शिवाजी महाराज क्षत्रिय नसल्याने त्यांना आलेल्या अनंत समस्या व त्या समस्यांची त्यांनी कथी सोडवणूक केली, याचे स्पष्टीकरण केले. तसेच क्षेत्रीय नसलेली व्यक्तीसुद्धा राजा होऊ श कते है त्यांनी आपल्या कार्यकर्तृत्वाने दाखवून दिले. छत्रपती शिवाजी महाराजा कडे न्यापप्रियता, लोककल्याण, न्यायनिवाडा, दानशूरता, समय सूचकता व निसर्गप्रेमी है किती अनमोल गुण होते हे स्पष्ट करीत प्रत्येक तरुणाने आज त्यांच्या गुणांचा वसा आणि वारसा चालण्याची गरज व्यक्त केली.