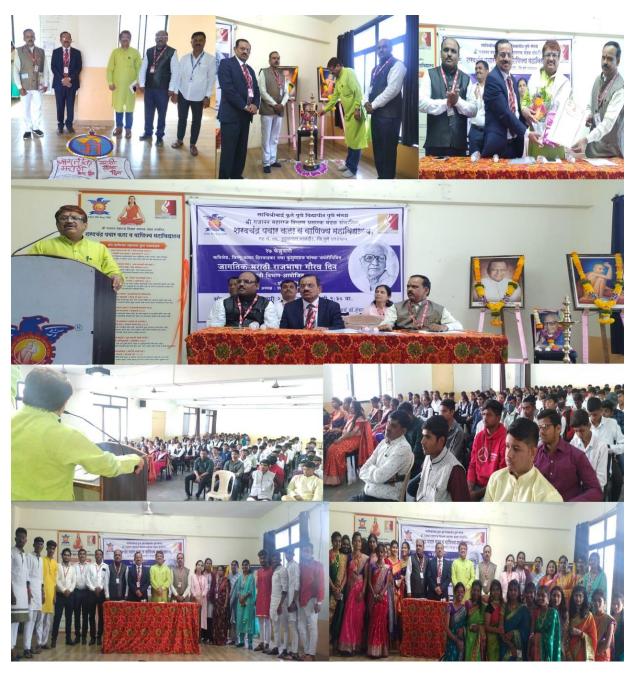

#### कार्यक्रम पत्रिका

जागतिक मराठी भाषा गौरवदिन २७ फेब्रुवारी कविश्रेष्ठ, विष्णु वामन शिरवाडकी कुसुमाग्रज यांच्या जयंतीनिमित्त, 'मराठी भाषापढील आव्हाने' व्याख्यान

#### मराठी विभाग आयोजित

सोमवार, दि. २७/०२/२०२३

वेळ: स. ०९:०० ते ११:०० वा.

स्त्रसंचालन

: प्रा. परमेश्वर भताशे

कार्यक्रमाचे अध्यक्ष

: प्राचार्य डॉ. हंसराज थोरात

प्रास्ताविक

: डॉ. पांड्रंग मिसाळ

दीपप्रज्वलन व प्रतिमापूजन

: सर्व उपस्थित मान्यवरांच्या शुभहस्ते

प्रमुख पाहुण्यांचा परिचय,व स्वागत: प्रा.कैलास अस्तरकर : डॉ. शिवाजी एंडाईत

व्याख्याते

(मराठी विभाग, कला व वाणिज्य महाविद्यालय चाकण,पुणे.)

कार्यक्रमाचे अध्यक्ष मनोगत

: प्राचार्य डॉ. हंसराज थोरात

(शरदचंद्र पवार कला व वाणिज्य महाविद्यालय)

मुख्य उपस्थिती

: मा. श्री. मयुर ढमाले, खजिनदार

आभार प्रदर्शन

(श्री गजानन महाराज शिक्षण प्रसारक मंडळ)

प्रा. संजीव कांबळे

(सहाय्यक प्रा. मराठी विभाग व परीक्षा विभाग प्रमुख)

समारोप

: सामुदायिक पसायदान

डॉ.पांड्रंग मिसाळ (प्रमुख, मराठी विभाग)

प्राचार्य डॉ. हंसराज थोरात (शरदचंद्र पवार कला व वाणिज्य महाविद्यालय)

(Affiliated to Savitribai Phule Pune University, Recognized by Govt. of Maharashtra)

### Jagtik Marathi Bhasha Din

Date-27-02-2023 Time: 9.00 am to 11.00 am

Moderator : Prof. Parmeshwer Batashe

Program Chair : Principal Dr. Hansraj Thorat

Introduction : Dr.Pandurang Misal

Lighting of the lamp and idol worship : All the dignitaries present are auspicious

Introduction of Key Speakers : Prof. Kailas Asterkar

Key Speaker : Dr. Shivaji Endait

(HOD Marathi Dept.Arts and Commerce College, Chakan)

Expression of thanks : Prof. Sanjiv kamble

PRINCIPAL
Sharadchandra Pawar Arts & Commerce College
Dudulgaon (Alandi), Pune

### Jatgik Marathi Bhasha Gourav Din

(Affiliated to Savitribai Phule Pune University, Recognized by Govt. of Maharashtra)

Jatgik Marathi Bhasha Gourav Din