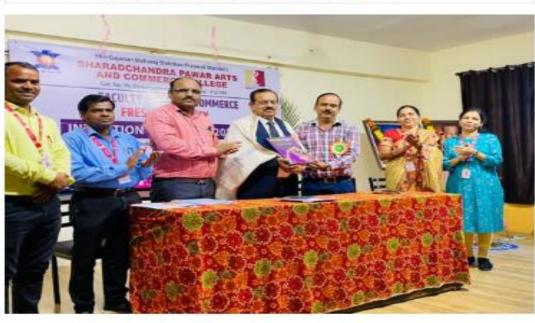

#### INAUGURAL FUNCTION

Inaugural function of Spoken English and Communication Skills Development Program organized on 4<sup>th</sup> October 2022 for F.Y.B.A./F.Y.B.COM./F.Y.B.B.A.(CA) students by Department of English.

Day & Date: Tuesday 04/10/2022 Time: 09:00am To 12.00am

Anchor : Prof. Vishwanath Vyavahare

❖ Introduction : Dr. Chhaya Joshi
 ❖ Lamp Lightening : All the Dignitaries

Chairperson : Prin. Dr. Hansraj Thorat

Chief Guest :

Special Guest: : Mr.Mayur Dhamale

(The Treasurer, Shri Gajanan Maharaj Shikshan Prasarak Mandal)

Information of Other courses: Prof. Vishwanath Vyavahare

Information of Chief Guest : Prof. Seema Salunke

Speech of Chief Guest :

Students Feedback :

Speech of Chairperson: Prin. Dr.Hansraj Thorat

Vote of thanks- Prof. Pravin Dolas

(Affiliated to Savitribai Phule Pune University, Recognized by Govt. of Maharashtra)

Photos of Spoken English and Communication Skills Development

(Affiliated to Savitribai Phule Pune University, Recognized by Govt. of Maharashtra)

रावनम न्युज। आळदी

श्री गजानन महाराज शिक्षण प्रसारक मंडळ संबत्तित, शरदवंद्र पवार कला आणि वाणिज्य महाविद्यालय डुट्टळगाव या ठिकाणी भारतरल डॉ.ए. पी. जे. अन्द्रत कलाम यांच्या जयंती व वाचन प्रेरणा दिनाचे औचित्य साधून इंग्रजी विभागाच्यावतीने स्पोकन इंग्लिश व कम्युनिकेशन स्किल डेव्हलपमेंट कार्यक्रमा अंतर्गत व्याख्यानाचे आयोजन करण्यात आले होते.या कार्यक्रमाची सुरुवात दिएप्रज्वलन व कल्पना राठोड, वैष्णवी इप्पर, मनीषा टाकडा व काजल फुंद्रसे यांच्या स्वागत गीताने झाली,प्रास्ताविक करतांना इंग्रजी विभाग प्रमुख डॉ. छाया जोशी यांनी कार्यक्रमाचा उद्देश व ध्येप स्विस्तर स्पष्ट करून पाहुण्यांचा परिचय करून दिला. या कार्यक्रमाचे सूत्रसंचालन व एंड ऑन कोर्सची माहिती प्रा. विश्वनाथ व्यवहारे यांनी सविस्तर करून दिली.