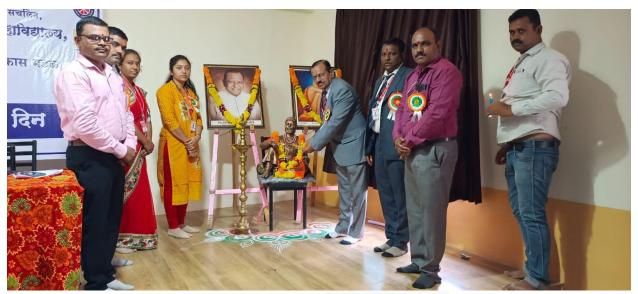

### शिवराज्यभिषेक दिन

शनिवार , दि.06-06-2022 वेळ : 9.00 ते 11.00.वा

सूत्रसंचालन : प्रा. दिलीप बारी

कार्यक्रमाचे अध्यक्ष : प्राचार्य डॉ. हंसराज थोरात

प्रास्ताविक : डॉ. रणजित कदम

दीपप्रज्वलन व प्रतिमा पूजन : सर्व उपस्थित मान्यवरांच्या शुभहस्ते

### **Program Details**

Shivrajyabhishek Din

Saturday, 06-06-2022 Time: 9.00 am to 11.00 am

Anchor Person : Prof. Dileep Bari

Program Chairperson : Principal Dr. Hansraj Thorat

Introduction : Dr. Ranjit Kadam

**Lighting of the lamp and idol worship** : All the dignitaries

Introduction of Key Speakers : Prof. Kailash Asterkar (H.O.D.of Arts)

Key Speaker - : Prof. Parmeshwar Bhatashe

Vote of thanks : Prof. Prerna Patil

Conclusion : Pasaydan

(Affiliated to Savitribai Phule Pune University, Recognized by Govt. of Maharashtra)

Lighting of the lamp at Shivrajyabhishek Din

Chief Guest Guidance at Shivrajyabhishek Din

(Affiliated to Savitribai Phule Pune University, Recognized by Govt. of Maharashtra)