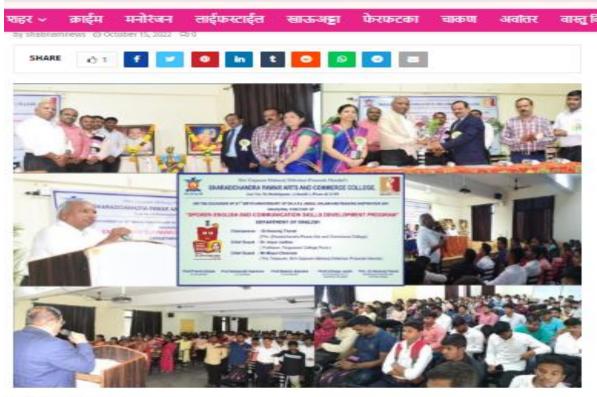

#### INAUGURAL FUNCTION

Inaugural function of Spoken English and Communication Skills Development Program organized on 4<sup>th</sup> October 2022 for F.Y.B.A./F.Y.B.COM./F.Y.B.B.A.(CA) students by Department of English.

Photos of Spoken English and Communication Skills Development

(Affiliated to Savitribai Phule Pune University, Recognized by Govt. of Maharashtra)

रावनम न्युज। आळदी

श्री गजानन महाराज शिक्षण प्रसारक मंडळ संबत्तित, शरदवंद्र पवार कला आणि वाणिज्य महाविद्यालय डुट्टळगाव या ठिकाणी भारतरल डॉ.ए. पी. जे. अन्द्रत कलाम यांच्या जयंती व वाचन प्रेरणा दिनाचे औचित्य साधून इंग्रजी विभागाच्यावतीने स्पोकन इंग्लिश व कम्युनिकेशन स्किल डेव्हलपमेंट कार्यक्रमा अंतर्गत व्याख्यानाचे आयोजन करण्यात आले होते.या कार्यक्रमाची सुरुवात दिएप्रज्वलन व कल्पना राठोड, वैष्णवी इप्पर, मनीषा टाकडा व काजल फुंद्रसे यांच्या स्वागत गीताने झाली,प्रास्ताविक करतांना इंग्रजी विभाग प्रमुख डॉ. छाया जोशी यांनी कार्यक्रमाचा उद्देश व ध्येप स्विस्तर स्पष्ट करून पाहुण्यांचा परिचय करून दिला. या कार्यक्रमाचे सूत्रसंचालन व एंड ऑन कोर्सची माहिती प्रा. विश्वनाथ व्यवहारे यांनी सविस्तर करून दिली.

याप्रसंगी मनोगत व्यक्त करतांना प्रमुख पाहुणे डॉ. अर्जुन जाधव – माजी इंग्नजी विभागप्रमुख, फर्णुसन कॉलेज, पुणे यांनी खालेप व महाविद्यालयीन जीवनातील आठवणी व प्रसंग व्यक्त करीत आत्मविश्वास हा कथा। प्रकार जीवन घडवितो हे विविध उदाहरणांचे दाखले देत मार्गदर्शन केले. इंग्नजी भाषा शिकतांना कोणत्या महत्वपूर्ण वावी आत्मसात केल्या पाहिजेत हे सागून घर वांधण्यासाठी जसे विविध साहित्य लागते त्याच पद्धतीने इंग्नजी भाषा शिकण्यासाठी खद्धा सह कथी विविध घटकांची आवश्यकता असते यावावत सविस्तर मत मांडले. आधुनिक काळात स्पर्धेच्या पुगात टिकायचे असेल तर इंग्नजी या भाषेला अवगत करण्याची आवश्यकता व्यक्त करून कोणतेही कार्य मनापासून केले तर ते निश्चितच पूर्ण होते त्यासाठी जिद्द, प्रयत्न व विकाटीची कथी आवश्यकता आहे यासदर्भात सविस्तर विवेचन केले.

अध्यक्षीय मनोगत व्यक्त करतांना महाविद्यातयाचे प्राचार्य डॉ. हंसराज धोरात यांनी सद्यस्थित हजारो विद्यार्थी भाषेवरील प्रभुत्वामुळे स्वीकृतीमुळे कसे विविध क्षेत्रात यश मिळवित आहेत. यावर भाष्य करीत मातभाषा, राष्ट्रभाषा व आंतरराष्ट्रीय भाषा