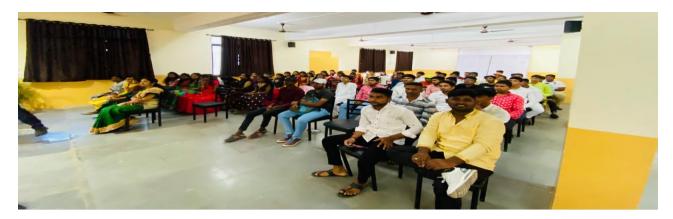

Photos of Spoken English and Communication Skills Development

(Affiliated to Savitribai Phule Pune University, Recognized by Govt. of Maharashtra)

रावनम न्युज। आळदी

श्री गजानन महाराज शिक्षण प्रसारक मंडळ संबत्तित, शरदवंद्र पवार कला आणि वाणिज्य महाविद्यालय डुट्टळगाव या ठिकाणी भारतरल डॉ.ए. पी. जे. अन्द्रत कलाम यांच्या जयंती व वाचन प्रेरणा दिनाचे औचित्य साधून इंग्रजी विभागाच्यावतीने स्पोकन इंग्लिश व कम्युनिकेशन स्किल डेव्हलपमेंट कार्यक्रमा अंतर्गत व्याख्यानाचे आयोजन करण्यात आले होते.या कार्यक्रमाची सुरुवात दिएप्रज्वलन व कल्पना राठोड, वैष्णवी इप्पर, मनीषा टाकडा व काजल फुंद्रसे यांच्या स्वागत गीताने झाली,प्रास्ताविक करतांना इंग्रजी विभाग प्रमुख डॉ. छाया जोशी यांनी कार्यक्रमाचा उद्देश व ध्येप स्विस्तर स्पष्ट करून पाहुण्यांचा परिचय करून दिला. या कार्यक्रमाचे सूत्रसंचालन व एंड ऑन कोर्सची माहिती प्रा. विश्वनाथ व्यवहारे यांनी सविस्तर करून दिली.