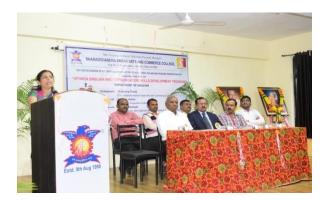

### शिवराज्यभिषेक दिन

शनिवार , दि.06-06-2022 वेळ : 9.00 ते 11.00.वा

सूत्रसंचालन : प्रा. दिलीप बारी

कार्यक्रमाचे अध्यक्ष : प्राचार्य डॉ. हंसराज थोरात

प्रास्ताविक : डॉ. रणजित कदम

दीपप्रज्वलन व प्रतिमा पूजन : सर्व उपस्थित मान्यवरांच्या शुभहस्ते

### **Program Details**

Shivrajyabhishek Din

Saturday, 06-06-2022 Time: 9.00 am to 11.00 am

Anchor Person : Prof. Dileep Bari

Program Chairperson : Principal Dr. Hansraj Thorat

Introduction : Dr. Ranjit Kadam

### शरदचंद्र पवार महाविद्यालयात शिवस्वराज्यभिषेक दिन संपन्न

आळंदी: शरदचंद्र पवार कता आणि वाणिज्य महाविद्यातय, ङुङ्कगाव आळंदी, पुणे या ठिकाणी राष्ट्रीय सेवा योजना, विद्याधीं विकास मंडळ यांच्या संयुक्त विद्यमाने शिवस्वराज्यभिषेक दिनाचे औचित्य साधून गीतगायन, पोवाडा व व्याख्यानाचे आयोजन करण्यात आते होते. कार्यक्रमाची सुरुवात दिपप्रज्वतन, प्रतिमापूजन आणि कु.पायल घोडके हिच्या स्वागत गीताने झाती. पाह ण्यांचा परिचय प्रा. केतास अस्तरकर यांनी करून दिला.